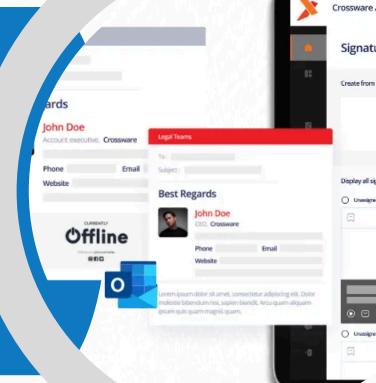

# THE EMAIL SIGNATURE SOLUTION FOR GOVERNMENT

Crossware Mail Signature for Microsoft 365 is an Azure Service Cloud application that automatically adds compliant, personalized, & attractive email signatures to all emails.

### CENTRAL CONTROL & BRAND MANAGEMENT

Centrally manage all signatures from a single dashboard & ensure that every email contains consistent branding.

#### **BANNER ENGAGEMENT**

Add sales banners & advertising messages to emails & drive campaign traffic & engagement.

### ENTERPRISE GRADE FEATURES

- Powerful Email Signature Designer.
- Add legal disclaimers to your email signature.
- Custom signature blocks & rules.
- Provide access to select users without making them admin.